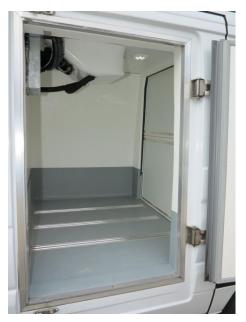

## Specifications

| LICENCE       | Category B (car licence).                                                    |
|---------------|------------------------------------------------------------------------------|
| ENGINE        | 2.2 litre turbo-diesel.                                                      |
| GEARBOX       | 6 speed manual gearbox.                                                      |
| BRAKES        | Dual circuit hydraulic system with load-sensing.                             |
| ELECTRICS     | 12V system; central-locking; air-conditioning; radio/CD player.              |
| WHEELS/TYRES  | 205/75R16; spare under rear body; tools+jack in passenger footwell.          |
| PERFORMANCE   | Top speed 80 mph; average 25 mpg; range 400 miles (all approx).              |
| FUEL TANK     | 75 litres (16 gallons) ; fuel filler flap locks with passenger door.         |
| SEATING       | Driver & dual passenger seat, all with 3 point seatbelts.                    |
| DUAL-TEMP     | Dual-evaporator; removable mid-bulkhead for single or dual-compartment.      |
| REFRIGERATION | GAH multi-temp; chill or freeze to -25C; heat to +25C in either compartment. |
|               | 13A single-phase electric standby. ATP Class FRC certificate.                |
| LOADING       | Double rear doors and plug door on nearside with magnetic stay;              |
|               | Holds 2 GKN pallets (1.0 x 1.2m) or 3 Euro (1.2 x 0.8m). Max height 1.1m.    |
| TEMP. PRINTER | TranScan-2; records 4 temperature probes, door opening & defrost.            |
|               |                                                                              |

| Dimensions | EXTERNAL |       |        | LOAD AREA |       |        |                     | Ground | Wheelarch | h Side-door |        |
|------------|----------|-------|--------|-----------|-------|--------|---------------------|--------|-----------|-------------|--------|
|            | Length   | Width | Height | Length    | Width | Height | Volume              | to bed | Width     | Width       | Height |
| METRIC     | 4.90     | 1.90  | 2.61   | 2.40      | 1.62  | 1.42   | 3 m³                | 0.74   | 1.24      | 0.94        | 1.37   |
| IMPERIAL   | 16'1"    | 6'3"  | 8'7"   | 7'11"     | 5′4″  | 4'8"   | 100 ft <sup>3</sup> | 2'4"   | 4'0"      | 3'1"        | 4'6"   |