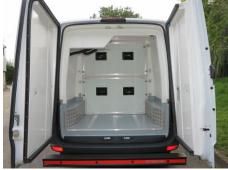

## Specifications

| LICENCE       | Category B (car licence).                                                    |
|---------------|------------------------------------------------------------------------------|
| ENGINE        | 2.2 litre turbo-diesel.                                                      |
| GEARBOX       | 6 speed manual gearbox.                                                      |
| BRAKES        | Dual circuit hydraulic system with load-sensing.                             |
| ELECTRICS     | 12V system; central-locking; air-conditioning; radio/CD player.              |
| WHEELS/TYRES  | 205/75R16; spare under rear body; tools+jack in passenger footwell.          |
| PERFORMANCE   | Top speed 80 mph; average 25 mpg; range 400 miles (all approx).              |
| FUEL TANK     | 75 litres (16 gallons) ; fuel filler flap locks with passenger door.         |
| SEATING       | Driver & dual passenger seat, all with 3 point seatbelts.                    |
| DUAL-TEMP     | Dual-evaporator; removable mid-bulkhead for single or dual-compartment.      |
| REFRIGERATION | GAH multi-temp; chill or freeze to -25C; heat to +25C in either compartment. |
|               | 13A single-phase electric standby. ATP Class FRC certificate.                |
| LOADING       | Double rear doors and plug door on nearside with magnetic stay;              |
|               | Holds 2 GKN pallets (1.0 x 1.2m) or 3 Euro (1.2 x 0.8m). Max height 1.1m.    |
| TEMP. PRINTER | TranScan-2; records 4 temperature probes, door opening & defrost.            |
|               |                                                                              |

| Dimensions | EXTERNAL |       |        | LOAD AREA |       |        |                     | Ground | Wheelarch | h Side-door |        |
|------------|----------|-------|--------|-----------|-------|--------|---------------------|--------|-----------|-------------|--------|
|            | Length   | Width | Height | Length    | Width | Height | Volume              | to bed | Width     | Width       | Height |
| METRIC     | 4.90     | 1.90  | 2.61   | 2.40      | 1.62  | 1.42   | 3 m³                | 0.74   | 1.24      | 0.94        | 1.37   |
| IMPERIAL   | 16'1"    | 6'3"  | 8'7"   | 7'11"     | 5′4″  | 4'8"   | 100 ft <sup>3</sup> | 2'4"   | 4'0"      | 3'1"        | 4'6"   |