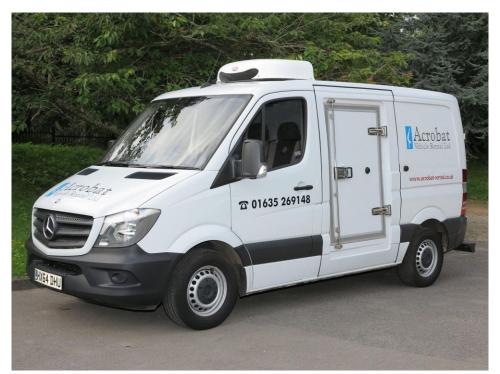

## Specifications

| LICENCE       | Category B (car licence).                                                    |
|---------------|------------------------------------------------------------------------------|
| ENGINE        | 2.2 litre turbo-diesel.                                                      |
| GEARBOX       | 6 speed manual gearbox.                                                      |
| BRAKES        | Dual circuit hydraulic system with load-sensing.                             |
| ELECTRICS     | 12V system; central-locking; air-conditioning; radio/CD player.              |
| WHEELS/TYRES  | 205/75R16; spare under rear body; tools+jack in passenger footwell.          |
| PERFORMANCE   | Top speed 80 mph; average 25 mpg; range 400 miles (all approx).              |
| FUEL TANK     | 75 litres (16 gallons) ; fuel filler flap locks with passenger door.         |
| SEATING       | Driver & dual passenger seat, all with 3 point seatbelts.                    |
| DUAL-TEMP     | Dual-evaporator; removable mid-bulkhead for single or dual-compartment.      |
| REFRIGERATION | GAH multi-temp; chill or freeze to -25C; heat to +25C in either compartment. |
|               | 13A single-phase electric standby. ATP Class FRC certificate.                |
| LOADING       | Double rear doors and plug door on nearside with magnetic stay;              |
|               | Holds 2 GKN pallets (1.0 x 1.2m) or 3 Euro (1.2 x 0.8m). Max height 1.1m.    |
| TEMP. PRINTER | TranScan-2; records 4 temperature probes, door opening & defrost.            |
|               |                                                                              |

| Dimensions | EXTERNAL |       |        | LOAD AREA |       |        |                     | Ground | Wheelarch | h Side-door |        |
|------------|----------|-------|--------|-----------|-------|--------|---------------------|--------|-----------|-------------|--------|
|            | Length   | Width | Height | Length    | Width | Height | Volume              | to bed | Width     | Width       | Height |
| METRIC     | 4.90     | 1.90  | 2.61   | 2.40      | 1.62  | 1.42   | 3 m³                | 0.74   | 1.24      | 0.94        | 1.37   |
| IMPERIAL   | 16'1"    | 6'3"  | 8'7"   | 7'11"     | 5′4″  | 4'8"   | 100 ft <sup>3</sup> | 2'4"   | 4'0"      | 3'1"        | 4'6"   |